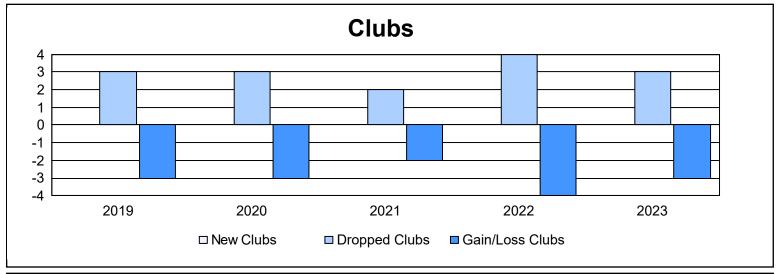

District 30 S As of June 2023 Cumulative

| Year      | New<br>Clubs | Dropped<br>Clubs | Gain/<br>Loss<br>Clubs | New<br>Members | Charter<br>Members | Reinstate<br>Members | Transfer<br>Members | Total<br>Member<br>Added | Total<br>Members<br>Dropped | Gain/<br>Loss<br>Members |
|-----------|--------------|------------------|------------------------|----------------|--------------------|----------------------|---------------------|--------------------------|-----------------------------|--------------------------|
| 2018-2019 | 0            | 3                | -3                     | 68             | 8                  | 23                   | 2                   | 101                      | 162                         | -61                      |
| 2019-2020 | 0            | 3                | -3                     | 58             | 1                  | 10                   | 2                   | 71                       | 162                         | -91                      |
| 2020-2021 | 0            | 2                | -2                     | 42             | 1                  | 33                   | 2                   | 78                       | 161                         | -83                      |
| 2021-2022 | 0            | 4                | -4                     | 94             | 0                  | 3                    | 2                   | 99                       | 172                         | -73                      |
| 2022-2023 | 0            | 3                | -3                     | 75             | 1                  | 0                    | 6                   | 82                       | 122                         | -40                      |
| Average   | 0            | 3                | -3                     | 67             | 2                  | 14                   | 3                   | 86                       | 156                         | -70                      |